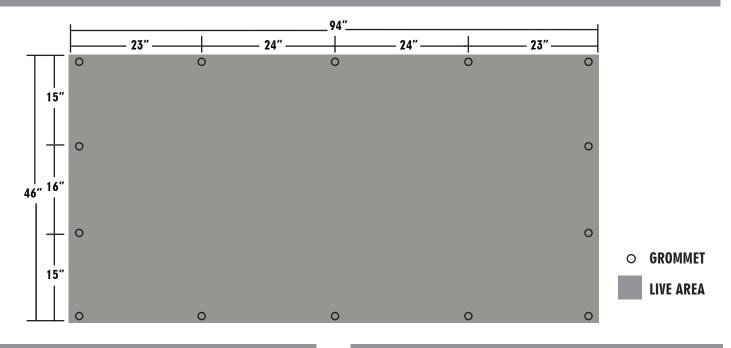

## **46" x 94" BANNER** To fit a 4' x 8' FIBER-FRAME

**DESIGN AND FINISHING SPECIFICATIONS** 

## **DESIGN SPECIFICATIONS\***

SCALE / RESOLUTION / LIVE & TRIM AREAS Build @ 300dpi at actual size Finished/Overall area: 46" x 94"

## **FINISHING SPECIFICATIONS**

Refer to the diagram above for the placement of the grommets.

Hold your design in approximatly one inch away from the edge so it is not interrupted by the grommet placement.

1" hem all sides.

Corner grommets inset at minimum 1/2'' on the center line from the edge.

FIBER FRAME

WWW.FIBER-FRAME.COM | 225.268.4631