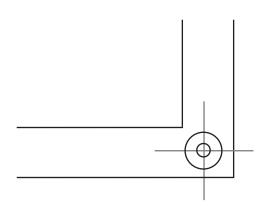

1" hem all sides.

Corner grommets inset at minimum 1/2'' on the center line from the edge.

FIBER FRAME

WWW.FIBER-FRAME.COM | 225.268.4631