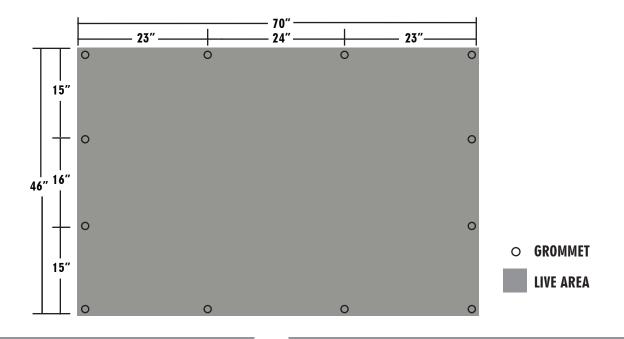

## **46" x 70" BANNER** To fit a 4' x 6' FIBER-FRAME

**DESIGN AND FINISHING SPECIFICATIONS** 

## **DESIGN SPECIFICATIONS\***

SCALE / RESOLUTION / LIVE & TRIM AREAS Build @ 300dpi at actual size Finished/Overall area: 46" x 70"

## **FINISHING SPECIFICATIONS**

Refer to the diagram above for the placement of the grommets.

Hold your design in approximatly one inch away from the edge so it is not interrupted by the grommet placement.

1" hem all sides.

Corner grommets inset at minimum 1/2" on the center line from the edge.

FIBER FRAME

WWW.FIBER-FRAME.COM | 225.268.4631