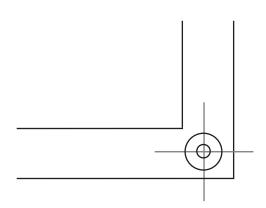

1" hem all sides.

Corner grommets inset at minimum 1/2" on the center line from the edge.

FIBER FRAME

WWW.FIBER-FRAME.COM | 225.268.4631