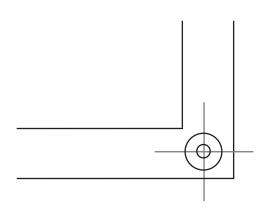

## **FINISHING SPECIFICATIONS**

Refer to the diagram above for the placement of the grommets.

Hold your design in approximatly one inch away from the edge so it is not interrupted by the grommet placement.

1" hem all sides.

Corner grommets inset at minimum 1/2" on the center line from the edge.

WWW.FIBER-FRAME.COM | 225.268.4631