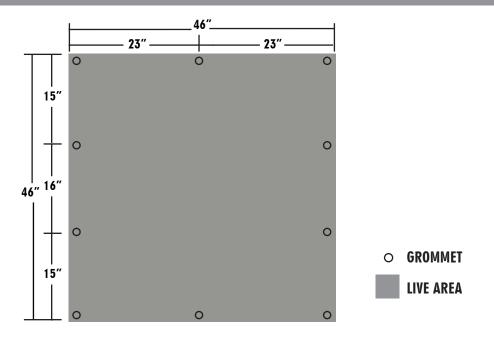

## **DESIGN SPECIFICATIONS\***

SCALE / RESOLUTION / LIVE & TRIM AREAS Build @ 300dpi at actual size Finished/Overall area: 46" x 46"

## **FINISHING SPECIFICATIONS**

Refer to the diagram above for the placement of the grommets.

Hold your design in approximatly one inch away from the edge so it is not interrupted by the grommet placement.

1" hem all sides.

Corner grommets inset at minimum 1/2" on the center line from the edge.

WWW.FIBER-FRAME.COM | 225.268.4631