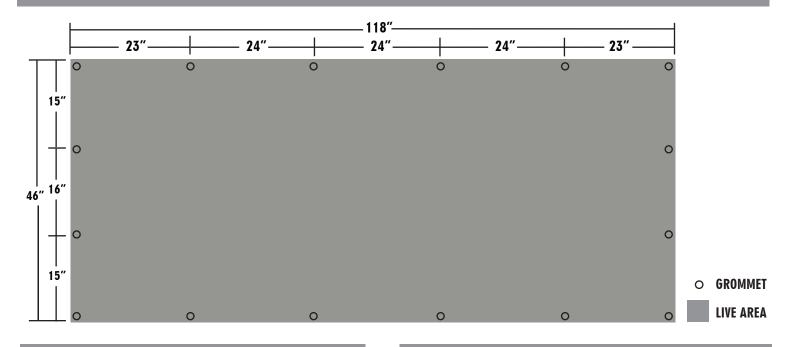

## 46" x 118" BANNER To fit a 4' x 10' FIBER-FRAME

**DESIGN AND FINISHING SPECIFICATIONS** 

## **DESIGN SPECIFICATIONS\***

SCALE / RESOLUTION / LIVE & TRIM AREAS

Build @ 300dpi at actual size Finished/Overall area: 46" x 118"

## **FINISHING SPECIFICATIONS**

Refer to the diagram above for the placement of the grommets.

Hold your design in approximatly one inch away from the edge so it is not interrupted by the grommet placement.

1" hem all sides.

Corner grommets inset at minimum 1/2" on the center line from the edge.