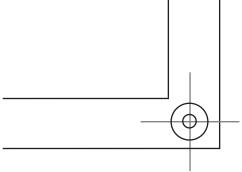

## **FINISHING SPECIFICATIONS**

Refer to the diagram above for the placement of the grommets.

Hold your design in approximatly one inch away from the edge so it is not interrupted by the grommet placement.

1" hem all sides.

Corner grommets inset at minimum 1/2" on the center line from the edge.