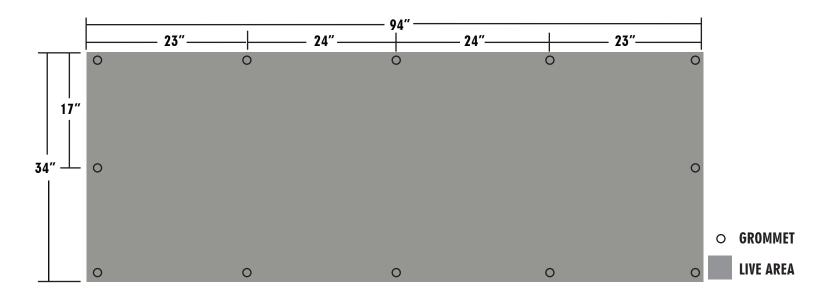

## **34" x 94" BANNER** To fit a 3' x 8' FIBER-FRAME

**DESIGN AND FINISHING SPECIFICATIONS** 

## **DESIGN SPECIFICATIONS\***

SCALE / RESOLUTION / LIVE & TRIM AREAS Build @ 300dpi at actual size Finished/Overall area: 34" x 94"

## **FINISHING SPECIFICATIONS**

Refer to the diagram above for the placement of the grommets.

Hold your design in approximatly one inch away from the edge so it is not interrupted by the grommet placement.

1" hem all sides.

Corner grommets inset at minimum 1/2" on the center line from the edge.

WWW.FIBER-FRAME.COM | 225.268.4631