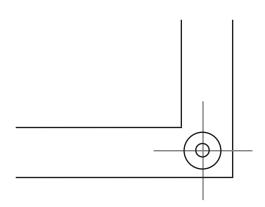

## **FINISHING SPECIFICATIONS**

Refer to the diagram above for the placement of the grommets.

Hold your design in approximatly one inch away from the edge so it is not interrupted by the grommet placement.

1" hem all sides.

Corner grommets inset at minimum 1/2" on the center line from the edge.

WWW.FIBER-FRAME.COM | 225.268.4631