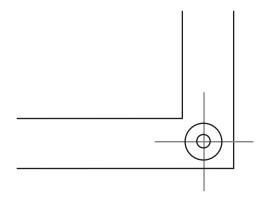

## **FINISHING SPECIFICATIONS**

Refer to the diagram above for the placement of the grommets.

Hold your design in approximatly one inch away from the edge so it is not interrupted by the grommet placement.

1" hem all sides.

Corner grommets inset at minimum 1/2" on the center line from the edge.