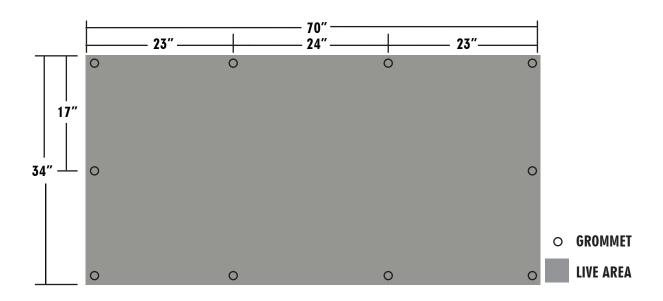

## 34" x 70" BANNER To fit a 3' x 6' FIBER-FRAME

**DESIGN AND FINISHING SPECIFICATIONS** 

## **DESIGN SPECIFICATIONS\***

SCALE / RESOLUTION / LIVE & TRIM AREAS

Build @ 300dpi at actual size Finished/Overall area: 34" x 70"

## **FINISHING SPECIFICATIONS**

Refer to the diagram above for the placement of the grommets.

Hold your design in approximatly one inch away from the edge so it is not interrupted by the grommet placement.

1" hem all sides.

Corner grommets inset at minimum 1/2" on the center line from the edge.