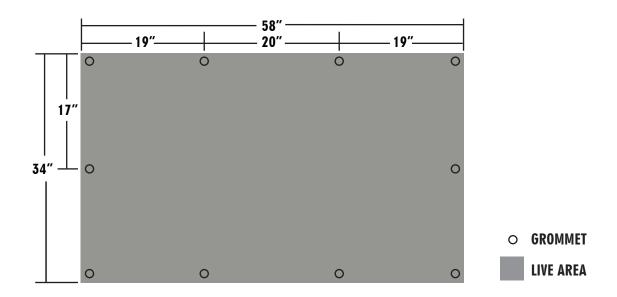

## 34" x 58" BANNER To fit a 3' x 5' FIBER-FRAME

**DESIGN AND FINISHING SPECIFICATIONS** 

## **DESIGN SPECIFICATIONS\***

SCALE / RESOLUTION / LIVE & TRIM AREAS

Build @ 300dpi at actual size Finished/Overall area: 34" x 58"

## **FINISHING SPECIFICATIONS**

Refer to the diagram above for the placement of the grommets.

Hold your design in approximatly one inch away from the edge so it is not interrupted by the grommet placement.

1" hem all sides.

Corner grommets inset at minimum 1/2" on the center line from the edge.