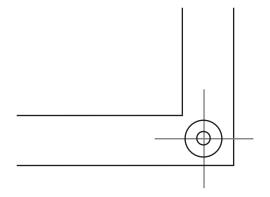

## **FINISHING SPECIFICATIONS**

Refer to the diagram above for the placement of the grommets.

Hold your design in approximatly one inch away from the edge so it is not interrupted by the grommet placement.

1" hem all sides.

Corner grommets inset at minimum 1/2" on the center line from the edge.