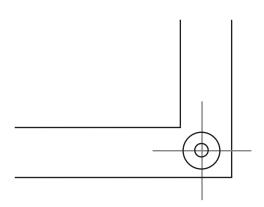

## **FINISHING SPECIFICATIONS**

Refer to the diagram above for the placement of the grommets.

Hold your design in approximatly one inch away from the edge so it is not interrupted by the grommet placement.

1" hem all sides.

Corner grommets inset at minimum  $1/2^{\prime\prime}$  on the center line from the edge.