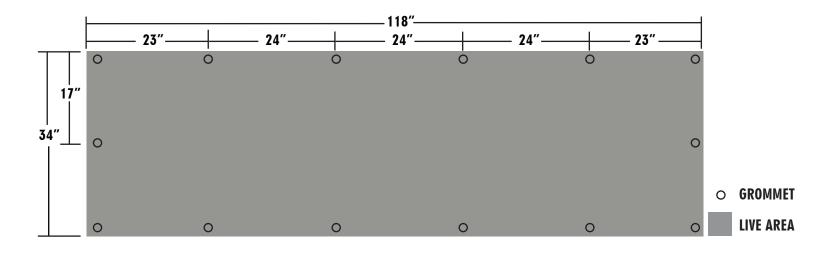

## **34" x 118" BANNER** To fit a 3' x 10' FIBER-FRAME

FIBER FRAME

**DESIGN AND FINISHING SPECIFICATIONS** 

## **DESIGN SPECIFICATIONS\***

SCALE / RESOLUTION / LIVE & TRIM AREAS Build @ 300dpi at actual size Finished/Overall area: 34" x 118"

## **FINISHING SPECIFICATIONS**

Refer to the diagram above for the placement of the grommets.

Hold your design in approximatly one inch away from the edge so it is not interrupted by the grommet placement.

1" hem all sides.

Corner grommets inset at minimum  $1/2^{\prime\prime}$  on the center line from the edge.